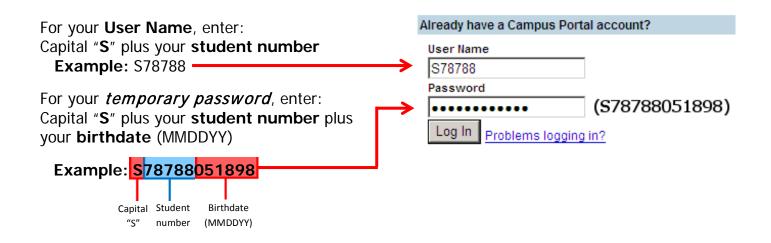

Use this friendly URL: http://www.cusd80.com/studentportal

The **Infinite Campus Portal Homepage appears** where you will enter your unique username and password.

Do **not** choose the options under *First time using Campus Portal?*As a student, **you already have a Campus Portal account**.

#### Old Password:

This is the password *you just used...*Capital "**S**" plus your **student number**plus your **birthdate** (MMDDYY)

**Example:** \$78788051898