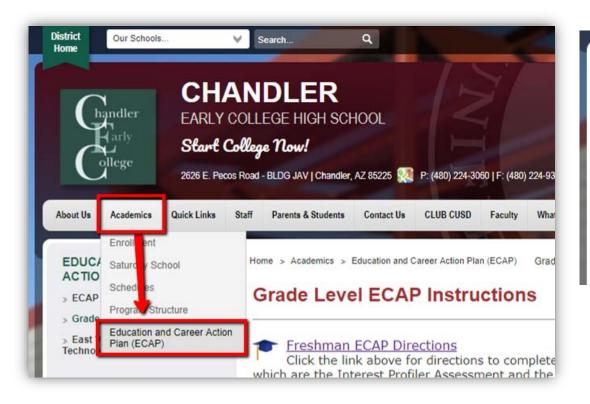

# Visit the <u>Chandler Early College website</u>.

(www.cusd80.com/CEC)

### 1. Click on Academics > Education and Career Action Plan (ECAP).

2. Click on **Grade Level ECAP Instructions** and the appropriate grade level directions.

AZCIS VERSIONS WHAT'S NEW ORDER INFORMATION CONTACT US