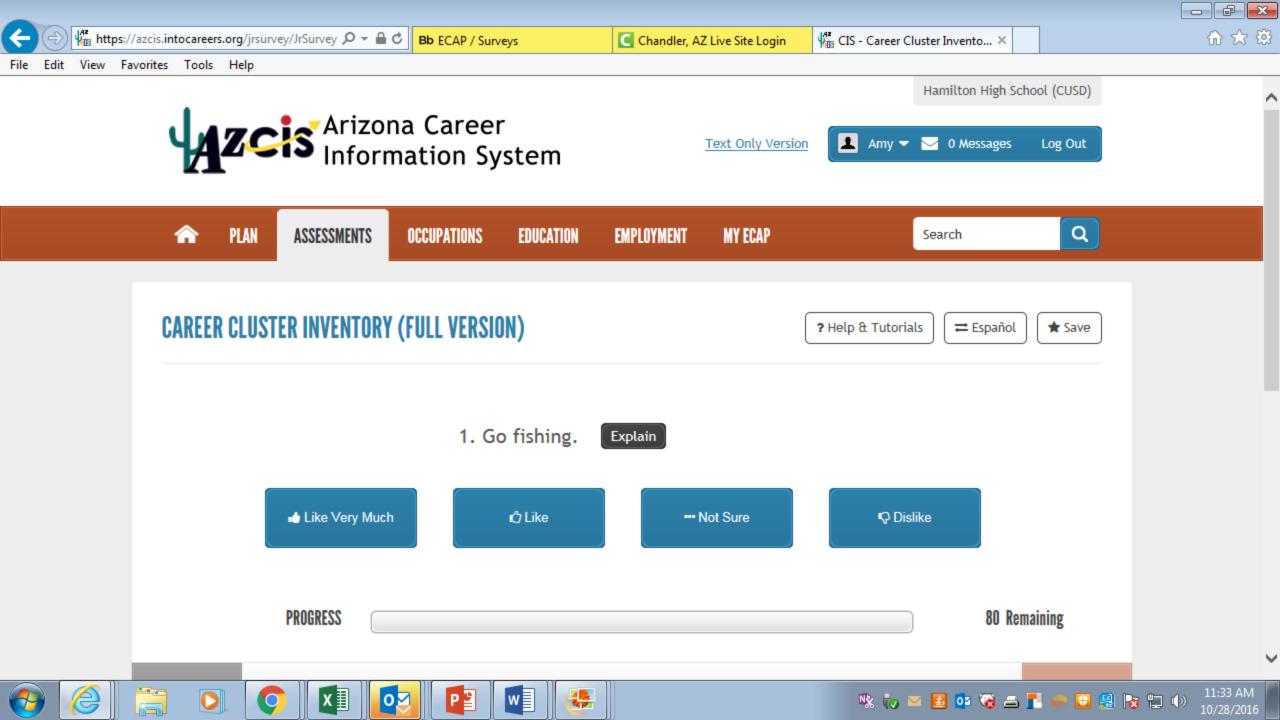

# Click on Assessments Tab Click on Career Cluster Inventory (short version)

🛝 🧓 🔤 📴 🐼 🖴 📘 🛑 🔂 🥵 🍢 🕪