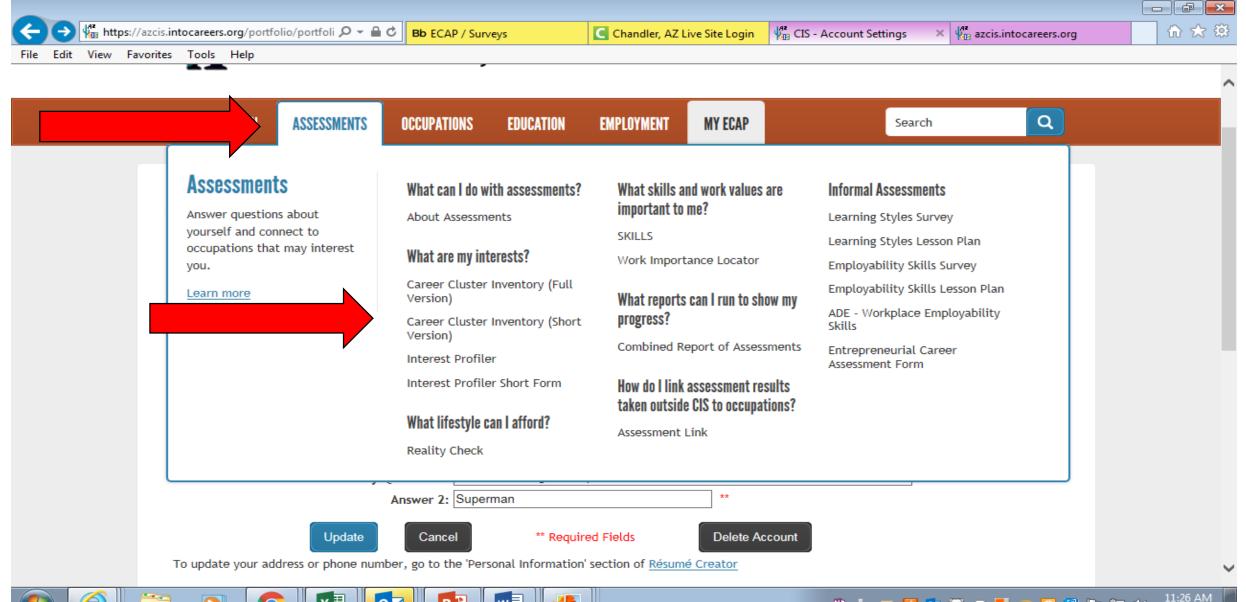

# Click on Assessments Tab Click on Interest Profiler (short version)

w

Р 🗄

O

x∎

0

|                                                                                                 | 🖴 🖒 🎼 CIS - Interest Profiler Short 🗵                                                                                                                                                                                                                                  | ¢                                                                                                                                                                                                                                                                        |                                                                                                                                                                                                                                          |   |
|-------------------------------------------------------------------------------------------------|------------------------------------------------------------------------------------------------------------------------------------------------------------------------------------------------------------------------------------------------------------------------|--------------------------------------------------------------------------------------------------------------------------------------------------------------------------------------------------------------------------------------------------------------------------|------------------------------------------------------------------------------------------------------------------------------------------------------------------------------------------------------------------------------------------|---|
| File Edit View Favorites Tools Help                                                             |                                                                                                                                                                                                                                                                        |                                                                                                                                                                                                                                                                          |                                                                                                                                                                                                                                          |   |
|                                                                                                 | Show                                                                                                                                                                                                                                                                   |                                                                                                                                                                                                                                                                          | Hamilton High School (CUSD)                                                                                                                                                                                                              | ^ |
|                                                                                                 | ona Career<br>ormation System                                                                                                                                                                                                                                          | Text Only Version                                                                                                                                                                                                                                                        | 💶 Amy 👻 0 Messages 🛛 Log Out                                                                                                                                                                                                             |   |
| ASSESSMENT                                                                                      | S OCCUPATIONS EDUCATION                                                                                                                                                                                                                                                | EMPLOYMENT MY ECAP                                                                                                                                                                                                                                                       | Search Q                                                                                                                                                                                                                                 |   |
| Asses s<br>Answer que pout<br>yourself and to<br>occupations the interest<br>you.<br>Learn more | What can I do with assessments?<br>About Assessments<br>What are my interests?<br>Career Cluster Inventory (Full<br>Version)<br>Career Cluster Inventory (Short<br>Version)<br>Interest Profiler<br>Interest Profiler<br>Mhat lifestyle can I afford?<br>Reality Check | What skills and work values are<br>important to me?<br>SKILLS<br>Work Importance Locator<br>What reports can I run to show my<br>progress?<br>Combined Report of Assessments<br>How do I link assessment results<br>taken outside CIS to occupations?<br>Assessment Link | Informal Assessments<br>Learning Styles Survey<br>Learning Styles Lesson Plan<br>Employability Skills Survey<br>Employability Skills Lesson Plan<br>ADE - Workplace Employability<br>Skills<br>Entrepreneurial Career<br>Assessment Form |   |
| https://azcis.intocareers.org/onet_short_ip/onet_short_ip_intro.asp                             |                                                                                                                                                                                                                                                                        |                                                                                                                                                                                                                                                                          |                                                                                                                                                                                                                                          | ~ |