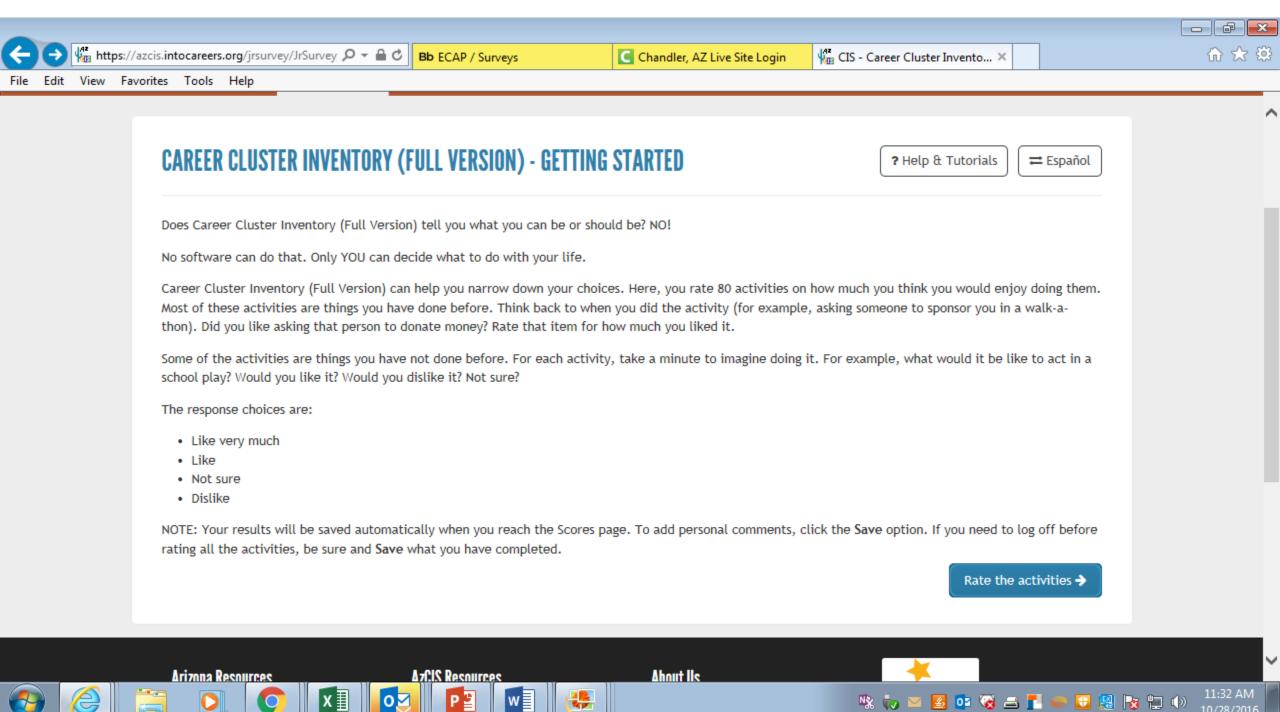

# Click on Assessments Tab Click on Career Cluster Inventory (short version)

🛝 🧓 🔤 📴 🐼 🖴 📘 🛑 🔂 🥵 🍢 🕪