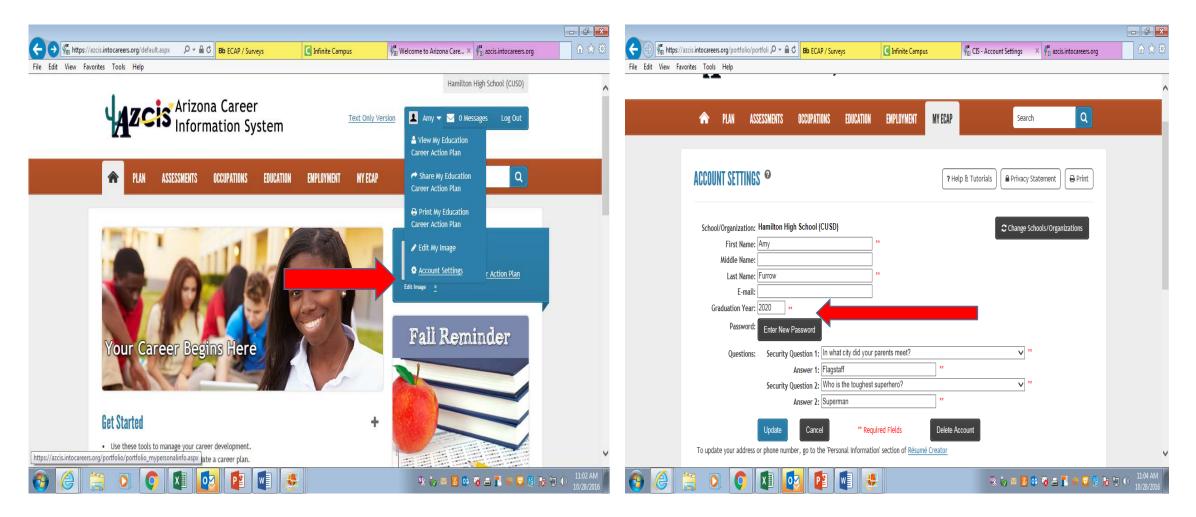

### 1. Click on <u>Account Settings</u> Changing you password: Chandler2022 Updating Graduation Year - 2022