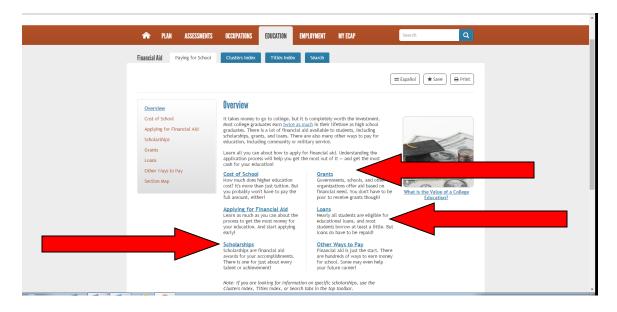

### **Financial Aid Information and Activity**

It takes money to go to college, but it is completely worth the investment. Most college graduates earn twice as much in their lifetime as high school graduates. There is a lot of financial aid available to students, including scholarships, grants, and loans. There are also many other ways to pay for education, including community or military service.

Learn all you can about how to apply for financial aid. Understanding the application process will help you get the most out of it - and get the most cash for your education!

• With your mouse, hover over the words "*Education*" on the bar at the top of the page