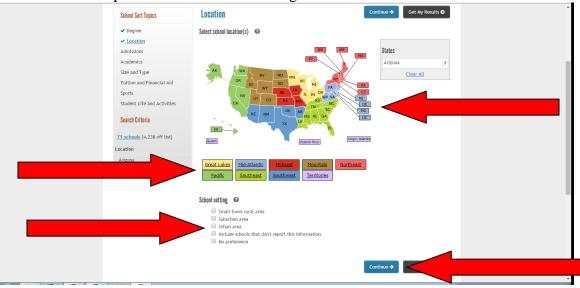

• Choose the area of the country you would like to attend school in. You can pick individual states by clicking on the state. If you want to choose an area of the United States then you would click those areas below the map. Choose the school setting as well and then click "*Continue*"