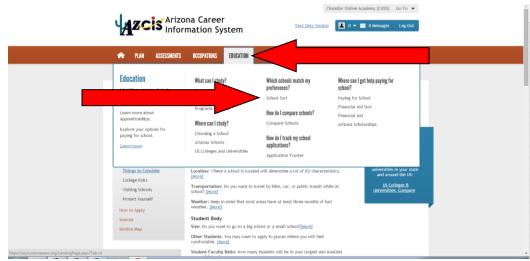

• With your mouse hover over the word "*Education*" and click "*School Sort*"

• On the next screen click "Undergraduate Schools"

|                                                                                                                                                                                                                                                                                                                                                                                                                                                                                                                                                                                                         | Chandler Online Academy (CUSD) Go To 👻<br>Text Only Version |
|---------------------------------------------------------------------------------------------------------------------------------------------------------------------------------------------------------------------------------------------------------------------------------------------------------------------------------------------------------------------------------------------------------------------------------------------------------------------------------------------------------------------------------------------------------------------------------------------------------|-------------------------------------------------------------|
| IN ASSESSMENTS OCCUPATIONS EDUCATION EMPLOYM                                                                                                                                                                                                                                                                                                                                                                                                                                                                                                                                                            | BIT NYEMP Search Q                                          |
| SCHOOL SORT                                                                                                                                                                                                                                                                                                                                                                                                                                                                                                                                                                                             | ₹ Help & Tutorials                                          |
| <ul> <li>School Sort uses your preferences to find schools that interest you. It is an exploratory criteria.</li> <li>Select the criteria that are important to you. It is not necessary to answer every it is that are presented in a modify your tist.</li> <li>Charge your criteria to modify you tist.</li> <li>Organize your list and research the schools that interest you.</li> <li>Intergraduate Schools</li> <li>Search for 2- and 4-year colleges and universities offering associate and bachelor's degrade to runiversities offering graduate and professional degree programs.</li> </ul> | ten.                                                        |
|                                                                                                                                                                                                                                                                                                                                                                                                                                                                                                                                                                                                         |                                                             |