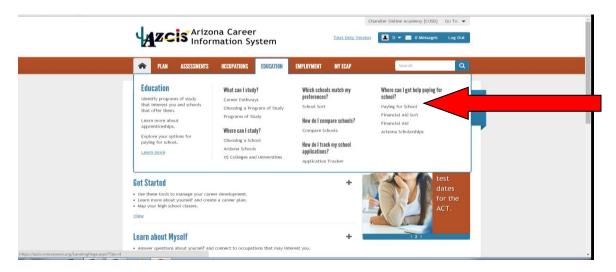

Learn all you can about how to apply for financial aid. Understanding the application process will help you get the most out of it - and get the most cash for your education!

• With your mouse, hover over the words "*Education*" on the bar at the top of the page