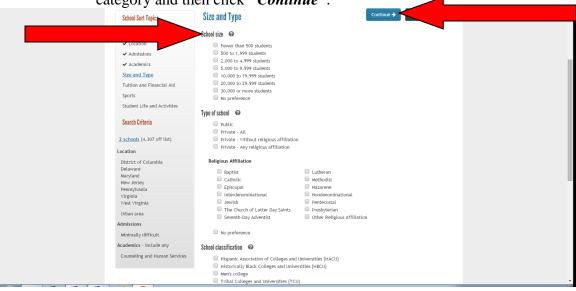

• On this screen you will choose School Size, Type of School, Religious Affiliation and School Classification. Please choose one in each category and then click *"Continue"*.

• On this screen you will choose the **School Tuition**. Please choose one and then click *"Continue"*.