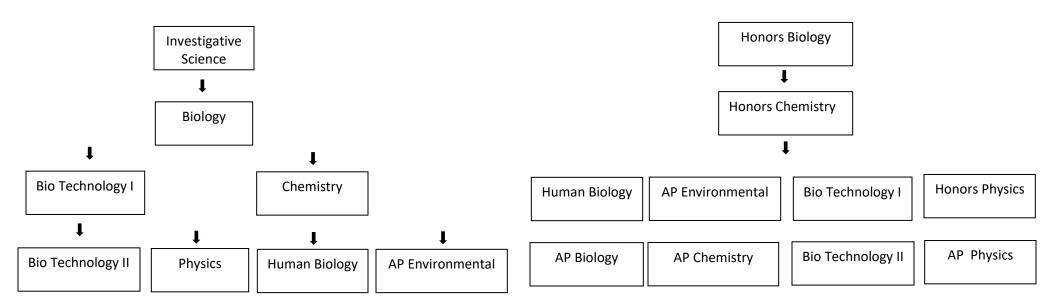

## Here are just a few of the many Science pathway options

## Follow Your Interests

| LIFE SCIENCE PATHWAY                                                                                               |                                                                                                                             | PHYSICAL SCIENCE PATHWAY                                                               |                                                                                                        |
|--------------------------------------------------------------------------------------------------------------------|-----------------------------------------------------------------------------------------------------------------------------|----------------------------------------------------------------------------------------|--------------------------------------------------------------------------------------------------------|
| Investigative Science<br>Biology<br>Chemistry<br>Human Biology<br>Biotechnology 1<br>Biotechnology 2<br>AP Biology | Honors Biology<br>Honors Chemistry<br>Human Biology<br>Biotechnology 1<br>Biotechnology 2<br>AP Environmental<br>AP Biology | Investigative Science<br>Biology<br>Chemistry<br>Physics<br>AP Chemistry<br>AP Physics | Honors Biology<br>Honors Chemistry<br>Honors Physics<br>AP Chemistry<br>AP Environmental<br>AP Physics |