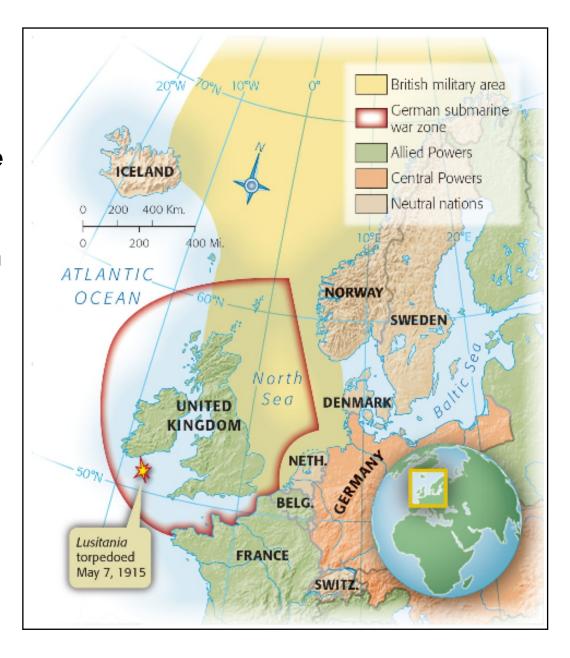

## Lusitania

The British passenger liner Lusitania was torpedoed and sunk off the coast of England by U-20, a German submarine in 1915

128 Americans were killed

Lusitania was carrying weapons in the hold

Wilson demanded that Germany apologize and promise not to sink another unarmed passenger ship without warning