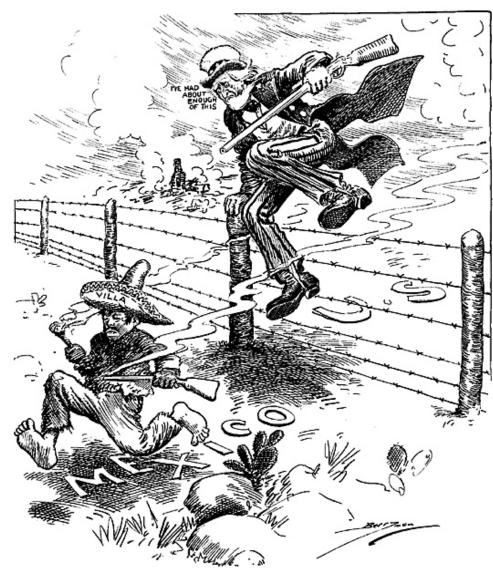

# **Punitive Expedition**

1916 cartoon by Clifford K. Berryman, via National Archive Berryman collection

In 1916 Pancho Villa wanted to trigger a conflict b/w Carranza and Wilson

Villa crossed the border and attacked the New Mexican town of Columbus

In retaliation, Wilson dispatched General Pershing to Mexico to destroy Villas' guerrilla band

As events ramped up in Europe, Wilson w/drew the Army from Mexico