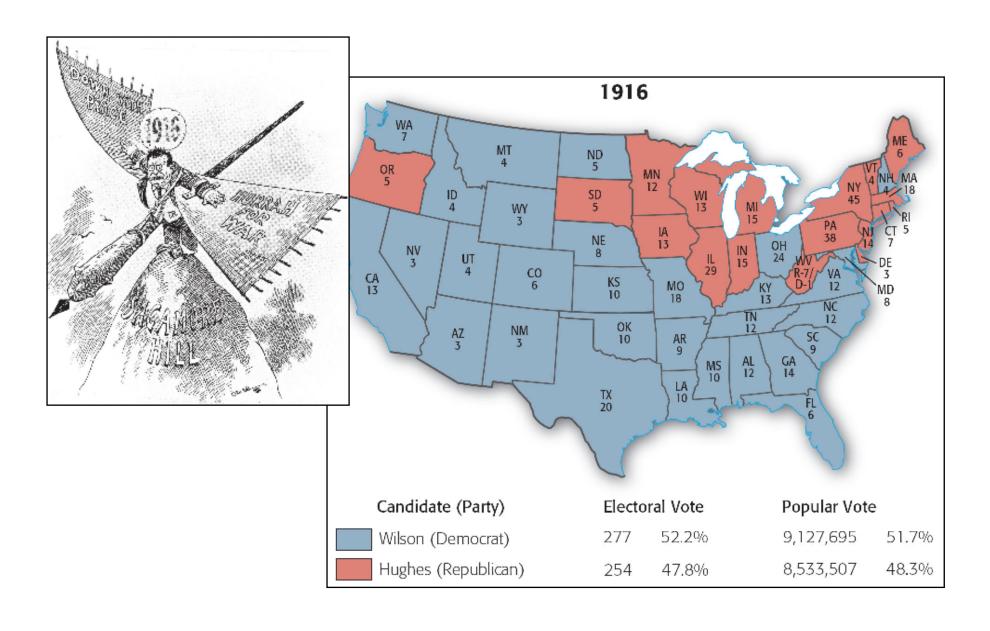

umbus

In retaliation, Wilson dispatched General Pershing to Mexico to destroy Villas' guerrilla band

As events ramped up in Europe, Wilson w/drew the Army from Mexico

## **Neutrality**

An Arms Race, assassination, and a series of interlocking alliances plunge Europe into war in 1914

US was courted by both the Allies and the Central Powers

**Wilson urged Neutrality** 

British blockades and German submarines make real neutrality impossible



## Lusitania

The British passenger liner Lusitania was torpedoed and sunk off the coast of England by U-20, a German submarine in 1915

128 Americans were killed

Lusitania was carrying weapons in the hold

Wilson demanded that Germany apologize and promise not to sink another unarmed passenger ship without warning



#### **Election of 1916**