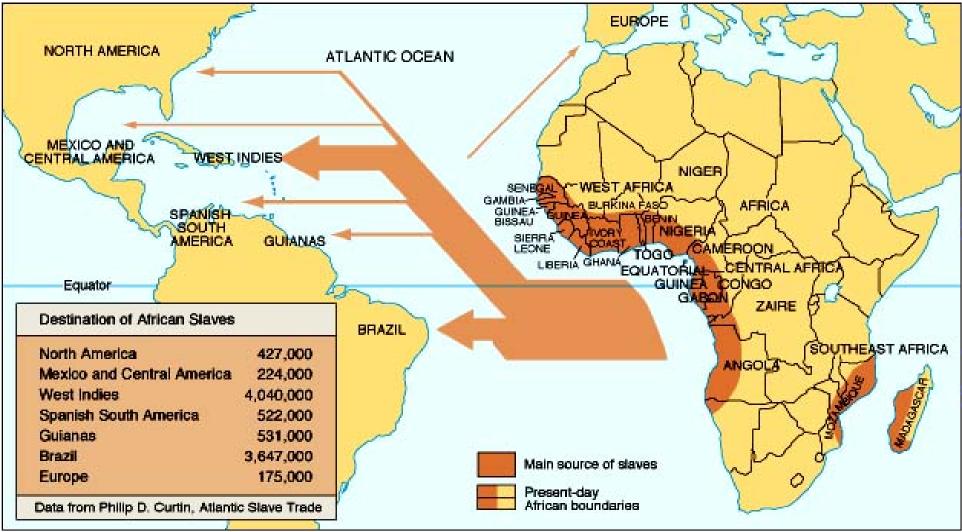

## **African Slave Trade**

## **African Slave Trade**

- Middle Passage (20% mortality rate)
- Black Codes:
  - Illegal to teach slaves to read
  - **Chattel Slavery**
- Stono River Revolt