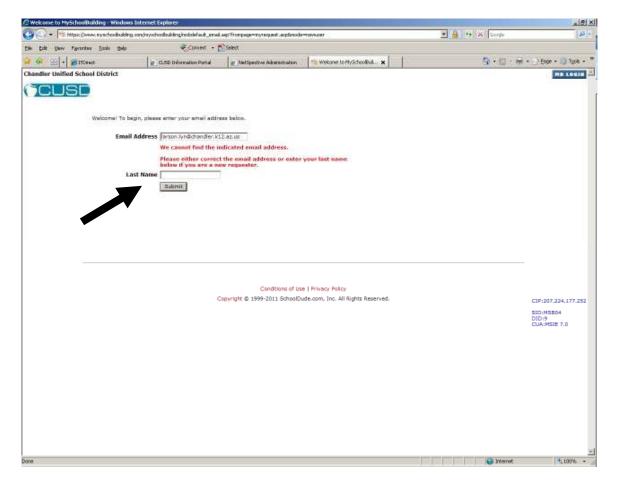

When you enter your email address, it will not recognize it if you've never been setup before, so you will see this screen:

Enter your last name in the "Last Name" field and click "Submit"

Then it will take you to a screen to input all your personal information, which will setup your account with SchoolDude.