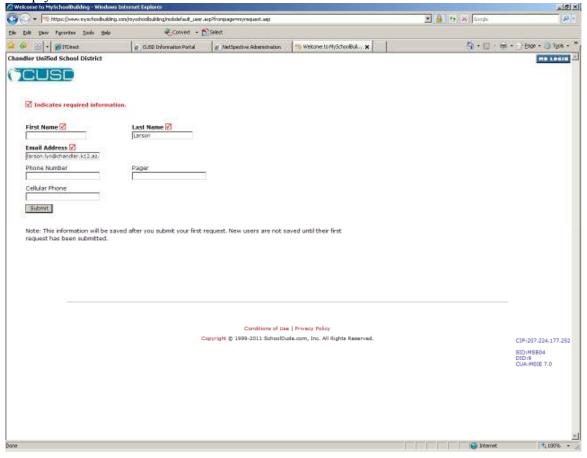

When you enter your email address, it will not recognize it if you've never been setup before, so you will see this screen:

Enter your last name in the "Last Name" field and click "Submit"

Then it will take you to a screen to input all your personal information, which will setup your account with SchoolDude.