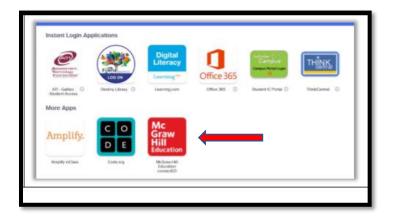

A new tab or window will open up with the available student links. Click on the Think Central application.

**Students Logging Into Think Central** 

| Ø                               |                | Digital                             | 1          | Campus                |              |  |
|---------------------------------|----------------|-------------------------------------|------------|-----------------------|--------------|--|
| Antrestage<br>Processing        | LOG ON         | Literacy                            | Office 365 | Carpo Arrations<br>19 | THUNK        |  |
| ATI - Galleo<br>-Student Access | Destry Litrary | Learning.com                        | 0%c+385 ①  | Student IC Portal ()  | TresCereni 0 |  |
| More Apps                       |                |                                     |            |                       |              |  |
| Amplify.                        | C O<br>D E     | Mc<br>Graw<br>Hill<br>Education     |            |                       |              |  |
| Amplify exClams                 | Code.org       | McGraw+WI<br>Education<br>connectED |            |                       |              |  |

## Select your school

Type in your username: S + Student ID (ex. S123456@cusd)

Type in your password: s + Student ID + ! (ex. s123456!)

**Students Logging Into McGraw Hill Glencoe** 

Click on application to take you to Glencoe