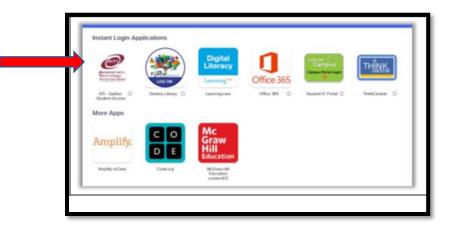

## **Students Logging Into ATI- Galileo**

You may be able to sign in through Clever, if not you will be prompted to login.

Type in your username: s + Student ID (ex. S123456)

Type in your password: chandler80