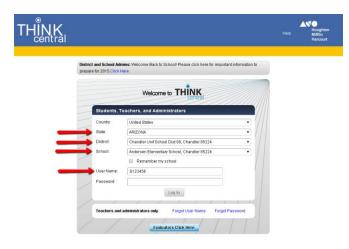

It will prompt you to login.

Select ARIZONA

Select Chandler Unif School Dist 80, Chandler 85224

## Select your school

Type in your username: S + Student ID (ex. S123456@cusd)

Type in your password: s + Student ID + ! (ex. s123456!)

**Students Logging Into McGraw Hill Glencoe** 

Click on application to take you to Glencoe