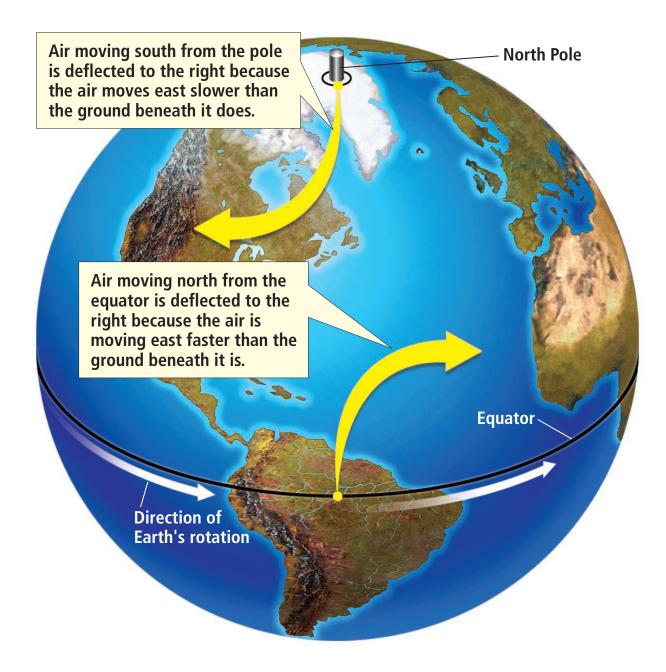

## **The Coriolis Effect**

109

| Name                                    | Class                     | Date                          |
|-----------------------------------------|---------------------------|-------------------------------|
| Transparency Worksheet                  |                           |                               |
| The Coriolis Effe                       | ect                       |                               |
|                                         |                           |                               |
| 1. The curved path described            | by the Coriolis effect    | is due to what Earth feature? |
| <b>2.</b> The Coriolis effect is due to | o differences in the spe  | eed of what?                  |
|                                         |                           |                               |
| <b>3.</b> In general, on what objects   | is the Coriolis effect of | detectable?                   |
|                                         |                           |                               |
|                                         |                           |                               |
|                                         |                           |                               |
|                                         |                           |                               |
|                                         |                           |                               |
|                                         |                           |                               |
| <b>4.</b> Which area of Earth travels   | farthest and fastest d    | uring one rotation of Earth?  |
|                                         |                           |                               |
|                                         |                           |                               |
|                                         |                           |                               |
|                                         |                           |                               |
|                                         |                           |                               |